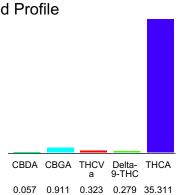

#### Cannabinoid Profile

#### Cannabinoid Profile by HPLC

0.28% Delta-9-THC

0.00%

36.88%
Total Cannabinoids

| Cannabinoid                          | % wt           | mg/g   |
|--------------------------------------|----------------|--------|
| CBDA                                 | 0.057          | 0.57   |
| CBGA                                 | 0.911          | 9.11   |
| THCVa                                | 0.323          | 3.23   |
| Delta-9-THC                          | 0.279          | 2.79   |
| THCA                                 | 35.31          | 353.11 |
| Total Cannabinoids                   | 36.88          | 368.8  |
| Calculated Total THC                 | 31.24          | 310.77 |
| Calculated CBD Yield                 | 0.05           | 0.50   |
| Calculated Total THC = Delta-9-THC + | + 0.877 * THCA |        |