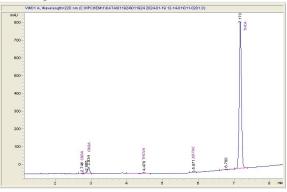

### Medaleaf

# Sample 726-011984-001

White Runtz

Sample Submitted: 06-19-2024; Report Date: 06-24-2024

## White Runtz

Plant Material: Hemp Flower

### Chromatogram



#### Cannabinoid Profile



#### Cannabinoid Profile by HPLC

0.28% Delta-9-THC

0.00%

36.88%
Total Cannabinoids

| Cannabinoid                          | % wt           | mg/g   |
|--------------------------------------|----------------|--------|
| CBDA                                 | 0.057          | 0.57   |
| CBGA                                 | 0.911          | 9.11   |
| THCVa                                | 0.323          | 3.23   |
| Delta-9-THC                          | 0.279          | 2.79   |
| THCA                                 | 35.31          | 353.11 |
| Total Cannabinoids                   | 36.88          | 368.8  |
| Calculated Total THC                 | 31.24          | 310.77 |
| Calculated CBD Yield                 | 0.05           | 0.50   |
| Calculated